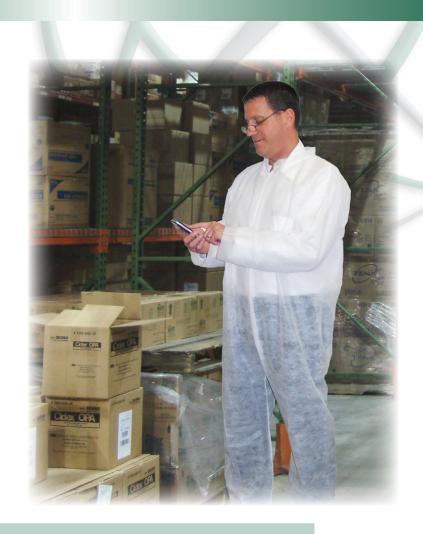

## **Coveralls**

A mildew and fluid resistant, non-allergenic, spunbond material that provides protection against dirt, grime and non-hazardous dry particulates.

Cool and comfortable. 100% non-woven material (polypropylene) is durable and breathable so you stay cool and protected.