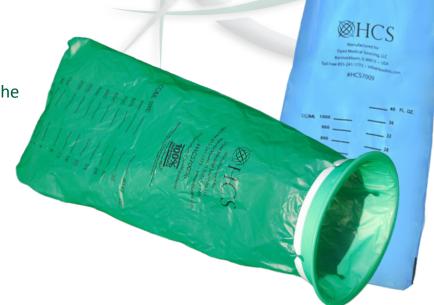

## **Emesis Bags**

HCS emesis bags are constructed of durable, lightweight polyethylnene and are tear resistent. They feature a wide opening supported by a rigid plastic ring that ensures unobstructed access to the containment bag.

Just twist and hook the bag into the plastic support ring notch for a simple, one-step disposal of bag and contents.

The HCS biodegradable, green emesis bag features a unique, specially formulated EPI additive (TDPA) that accelerates the breakdown after proper disposal.

## **Emesis Bags**

| Item #   | Seneca # | Description                                               | UOM    |
|----------|----------|-----------------------------------------------------------|--------|
| HCS7009  | 197163   | 1,000 cc, 40 fl. oz, w/ Plastic Ring, Blue                | 144/Cs |
| HCS7009B | 206906   | 1,000cc, 40 fl. oz, w/ Plastic Ring, Green, Biodegradable | 144/Cs |