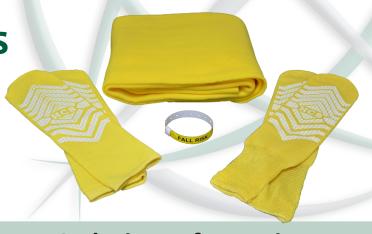

| Ordering Information |          |                                               |        |
|----------------------|----------|-----------------------------------------------|--------|
| Item#                | Seneca # | Description                                   | UOM    |
| HCS44Y               | 219512   | Patient Slippers, Adult, Yellow               | 48/Cs  |
| HCS45Y               | 219510   | Patient Slippers, Large, Yellow               | 48/Cs  |
| HCS45MY              | 219511   | Patient Slippers, Mesh Top, Adult, Yellow     | 48/Cs  |
| HCS48Y               | 219508   | Patient Slippers, Bariatric, Yellow           | 48/Cs  |
| HCS48MY              | 221795   | Patient Slippers, Universal, Yellow           | 48/Cs  |
| HCS49YT              | 197165   | Patient Slippers, XLarge, Yellow              | 48/Cs  |
| HCS49YXL             | 199191   | Patient Slippers, XXLarge, Yellow             | 48/Cs  |
| HCS49YXXL            | 199189   | Patient Slippers, Mesh Top, Bariatric, Yellow | 48/Cs  |
| HCS1320Y             | 239403   | Band ID, Fall Risk Alert, Yellow              | 500/Bx |
| HCS499YB             | 234366   | Blanket, Yellow, 30" x 48", Fall Risk         | 36/Cs  |
| HCS44YFR             | 230433   | Fall Risk Kit, Yellow, Medium                 | 24/Cs  |
| HCS49YFR             | 230434   | Fall Risk Kit, Yellow, Universal              | 24/Cs  |