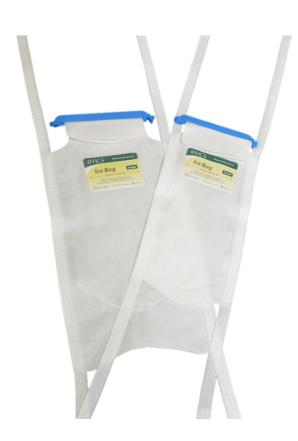

## Ice Bags

Used as a comfortable and reliable pain relief option, the HCS Ice Bags offer a convenient and effective method for specialized cold therapy.

Our ice bags are available in two sizes and are constructed with four ties that help secure the bag and establish proper bag placement directly where therapy is needed. The 3-layer construction includes a soft outer covering that helps soothe injured tissue, while keeping moisture in the bag and the affected area dry.

Designed with an easy-to-use, anti-leak clamp closure that allows for quick and easy refill.