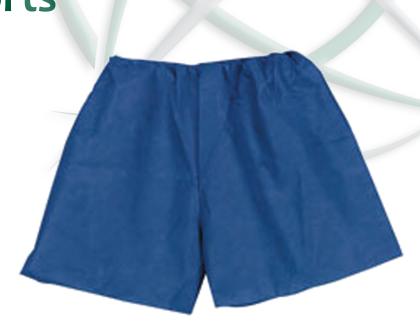

**Orthopedic Shorts** 

Nonwoven material provides durability, softness and modesty, even when wet.

Sewn, elastic waistband is latex free, providing comfort and a safe, secure fit.

Finished hem on leg openings reduces chafing and improves durability.

Generous cut provides ample room for movement.

| Orthopedic Shorts |          |                                       |       |
|-------------------|----------|---------------------------------------|-------|
| Item#             | Seneca # | Description                           | UOM   |
| HCS4001           | 151141   | Shorts Exam Blue Med SMS 28-35" Waist | 50/Cs |
| HCS4002           | 151143   | Shorts Exam Blue LG SMS 32-44" Waist  | 50/Cs |
| HCS4003           | 151144   | Shorts Exam Blue XL SMS 38-46" Waist  | 50/Cs |
| HCS4004           | 151145   | Shorts Exam Blue XXL SMS 46-58" Waist | 50/Cs |