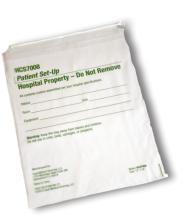

#### **Patient Setup Bags**

Clear plastic setup bag provides strength and durability to fit your patient's needs.

Marker writable surface provides easy patient identification. Drawstring closure keeps items secure.