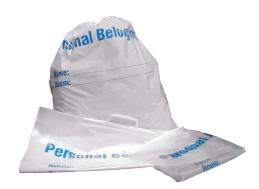

### **Patient Belonging Bags**

White or clear belonging bags with writable surface to personalize for every patient.

Available with either a drawstring style closure or with a snap plastic handle.