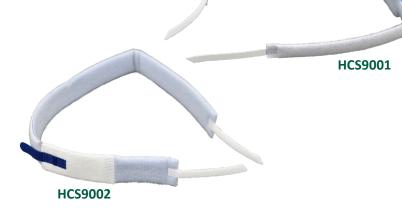

## Tracheostomy Tube Holder

The HCS Tracheostomy Tube Holder is designed for quick & easy application. Features a stretch material to accommodate edema and cough reflex yet maintain a secure, snug and comfortable fit - reducing the risk of tube displacement.

- Adjustable to fit most patients
- Soft, moisture repellent inner lining keeps the neck and stoma clean & dry to avoid skin irritation

- Available in 1-piece or 2-piece

## **Ordering Information**

| Item #   | Concordance # | Description                                      | UOM  |
|----------|---------------|--------------------------------------------------|------|
| HCS09001 | 278881        | 1-piece Adult Universal Tracheostomy Tube Holder | Each |
| HCS09002 | 283759        | 2-piece Adult Universal Tracheostomy Tube Holder | Each |