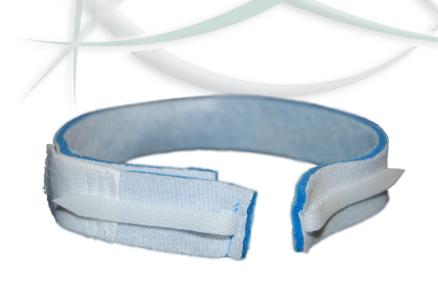

## **Tracheostomy Tube Holder**

The HCS Tracheostomy Tube Holder is designed for quick and easy application and is adjustable to fit most patients. Its soft moisture repellent inner lining keeps the neck and stoma clean and dry to avoid skin irritation.

The stretch material is designed to accommodate edema and cough reflex yet maintain a secure, snug, comfortable fit - reducing the risk of tube displacement.

One size fits all.